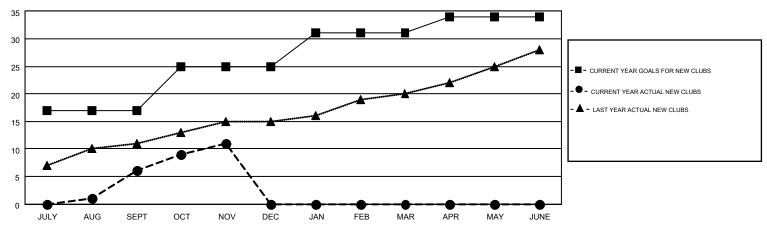

|  |  |  |  |  |
| QUARTER               | NEW MEMBER<br>GOAL | CHARTER AND<br>NEW<br>MEMBERS<br>ADDED | DROPPED<br>MEMBERS | NET<br>GAIN/LOSS |  |  |  |  |  |
| JULY/AUG/SEPT         | 642                | 295                                    | 218                | 77               |  |  |  |  |  |
| OCT/NOV/DEC           | 234                | 294                                    | 190                | 104              |  |  |  |  |  |
| JAN/FEB/MAR           | 247                | 0                                      | 0                  | 0                |  |  |  |  |  |
| APR/MAY/JUNE          | -133               | 0                                      | 0                  | 0                |  |  |  |  |  |

## GOALS AND ACTUAL NEW CLUBS CUMULATIVE

5

0

0

0

0

0



## GOALS AND ACTUAL MEMBERS CUMULATIVE



| DROPPED CLUBS: 1  DROPPED MEMBERS |                 | 116 CLUBS OF 272 ADDED 1 OR MORE<br>NEW MEMBERS |                                       | <u>0N</u><br>3,783 (61.46%)<br>2,372 (38.54%) |
|-----------------------------------|-----------------|-------------------------------------------------|---------------------------------------|-----------------------------------------------|
| DECEASED  CLUB CANCELLED          | 17<br>16<br>375 | CLICK HERE FOR HEALTH ASSESSMENT DATA           | FAMILY UNIT MEMBERS HEAD OF HOUSEHOLD | 264<br>124                                    |
| OTHER<br>TOTAL                    | 408             |                                                 | NON-HEAD OF HOUSEHOLD                 | 140