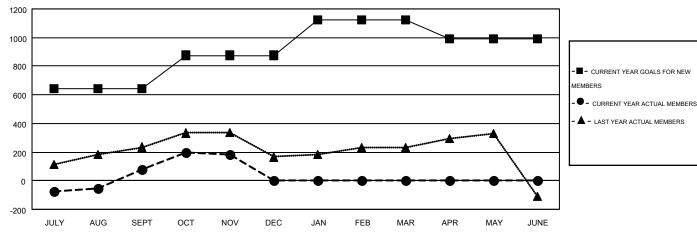

## GOALS AND ACTUAL MEMBERS CUMULATIVE

| DROPPED CLUBS: 1  DROPPED MEMBERS |                 | 116 CLUBS OF 272 ADDED 1 OR MORE<br>NEW MEMBERS |                                       | <u>0N</u><br>3,783 (61.46%)<br>2,372 (38.54%) |
|-----------------------------------|-----------------|-------------------------------------------------|---------------------------------------|-----------------------------------------------|
| DECEASED  CLUB CANCELLED          | 17<br>16<br>375 | CLICK HERE FOR HEALTH ASSESSMENT DATA           | FAMILY UNIT MEMBERS HEAD OF HOUSEHOLD | 264<br>124                                    |
| OTHER<br>TOTAL                    | 408             |                                                 | NON-HEAD OF HOUSEHOLD                 | 140                                           |